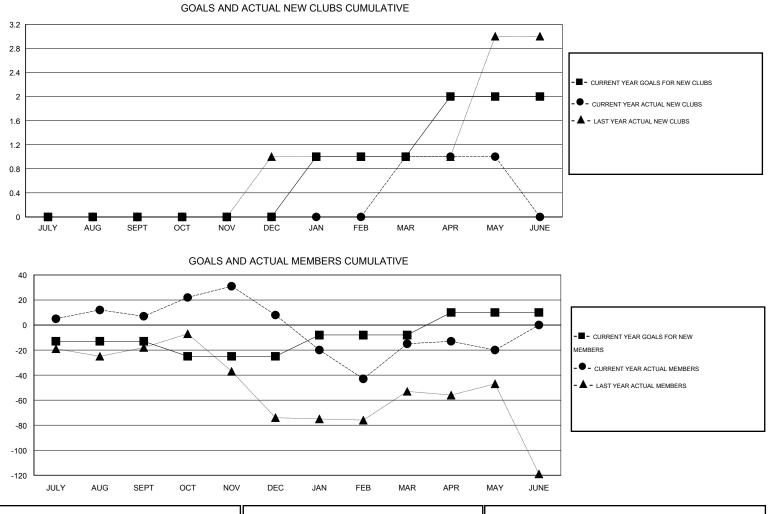

## LOCATION FLORIDA

|               |                  | Clubs             |                  |                  | Members               |                    |                                     |                    |                  |  |
|---------------|------------------|-------------------|------------------|------------------|-----------------------|--------------------|-------------------------------------|--------------------|------------------|--|
|               | RESU             | LTS FOR 2014-2015 | i                |                  | RESULTS FOR 2014-2015 |                    |                                     |                    |                  |  |
| QUARTER       | NEW CLUB<br>GOAL | NEW CLUBS         | DROPPED<br>CLUBS | NET<br>GAIN/LOSS | QUARTER               | NEW MEMBER<br>GOAL | CHARTER AND<br>NEW MEMBERS<br>ADDED | DROPPED<br>MEMBERS | NET<br>GAIN/LOSS |  |
| JULY/AUG/SEPT | 0                | 0                 | 0                | 0                | JULY/AUG/SEPT         | -13                | 53                                  | 46                 | 7                |  |
| OCT/NOV/DEC   | 0                | 0                 | 0                | 0                | OCT/NOV/DEC           | -12                | 68                                  | 67                 | 1                |  |
| JAN/FEB/MAR   | 1                | 1                 | 1                | 0                | JAN/FEB/MAR           | 17                 | 81                                  | 104                | -23              |  |
| APR/MAY/JUNE  | 1                | 0                 | 0                | 0                | APR/MAY/JUNE          | 18                 | 28                                  | 33                 | -5               |  |